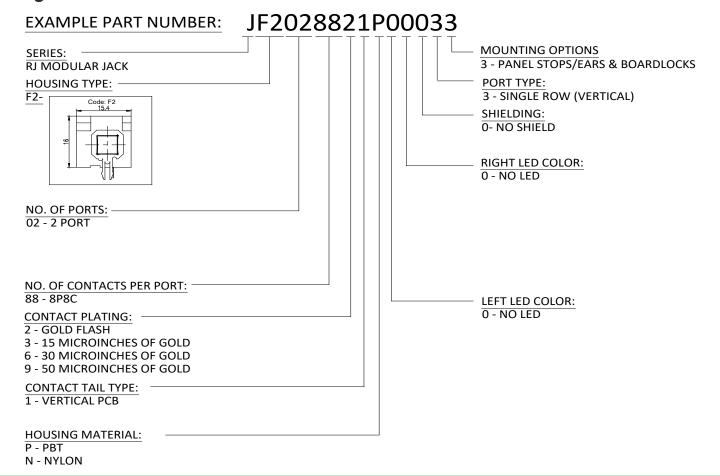

|
| Contact Resistance              | 20 milliohms maximum                                                                    |
| Dielectric Withstanding Voltage | 1000 V AC                                                                               |
| Insulation Resistance           | 500 megaohms minimum                                                                    |
| Durability                      | 750 cycles minimum                                                                      |
| Operating Temperature           | -40°C to +85°C                                                                          |
| Wave Soldering Process          | 260°C ± 5°C, 5~10 Seconds                                                               |

## **Ordering Code:**