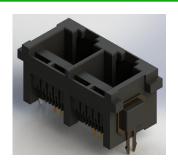

## **JF2 SERIES**

MODULAR JACK CONNECTORS: 2 PORT RJ45, VERTICAL PCB MOUNT, **NON-SHIELDED WITH PANEL STOPS** 